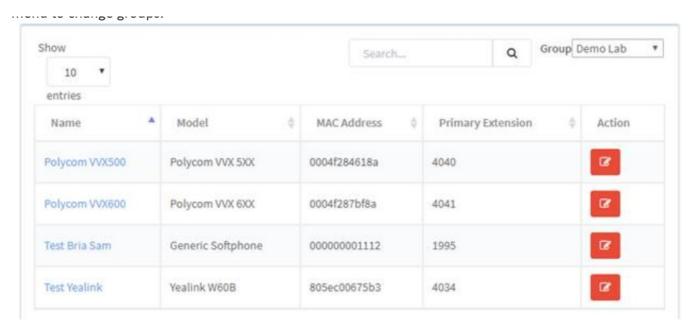

## **Answer**

The Device page will display all of the devices built in the group. The *name* of the device will appear in blue text with basic information following it to the right. This information will display the *telephone model, MAC Address*, and *Primary Extension*. The *Action* button allows you to edit the device's information. You can modify how many devices can be seen on one page from 10, 25, 50, and 100 devices. You can use the search box to look up a specific model type, extension, or MAC address. If there are multiple groups under a customer you can use the dropdown menu to change groups.

Name
Displays the title of the device that was assigned to the device.

Model
This displays the model of the phone that is being used for the device.

The 16 digit string of characters that is normally found on the back of the phone. This identifies the unique device.

Primary
The 4-digit extension that has been assigned to the device.

Extension

Action
Clicking the ☐ icon will take you to the Device Information page.

Online URL: https://help.maxcore.io/article-73.html